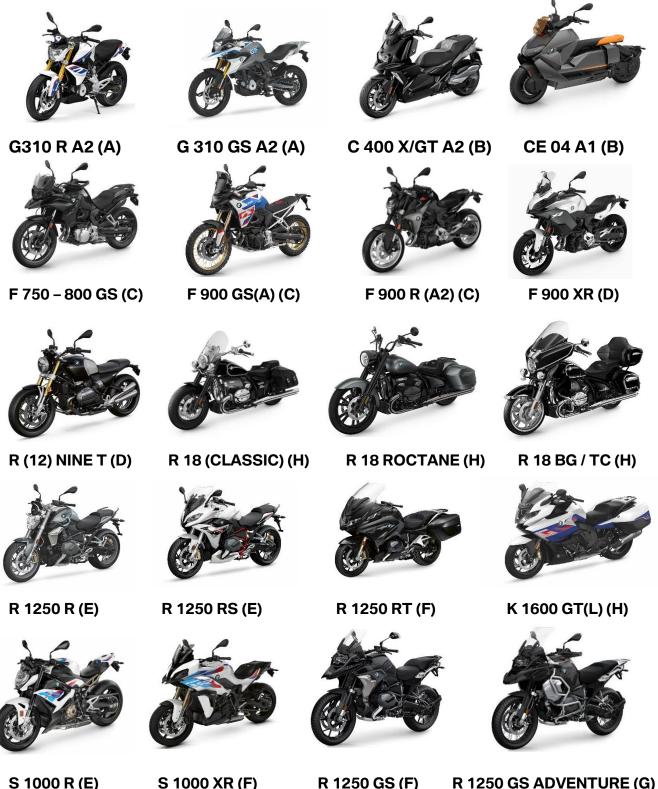

## PRICE TABLE RENTAL IN € BY MOTORCYCLE CATEGORY

| PERIOD  | KM FREE | PRICE CAT. A | PRICE CAT. B | PRICE CAT. C | PRICE CAT. D |
|---------|---------|--------------|--------------|--------------|--------------|
| DAY     | 150     | 55           | 85           | 105          | 115          |
| WEEKEND | 300     | 110          | 150          | 195          | 210          |
| MIDWEEK | 500     | 190          | 260          | 315          | 340          |
| WEEK    | 750     | 265          | 365          | 430          | 480          |

| PERIODE | KM FREE | PRICE CAT. E | PRICE CAT. F | PRICE CAT. G | PRICE CAT. H |
|---------|---------|--------------|--------------|--------------|--------------|
| DAY     | 150     | 120          | 130          | 140          | 145          |
| WEEKEND | 300     | 215          | 235          | 250          | 255          |
| MIDWEEK | 500     | 345          | 365          | 380          | 395          |
| WEEK    | 750     | 490          | 530          | 560          | 575          |